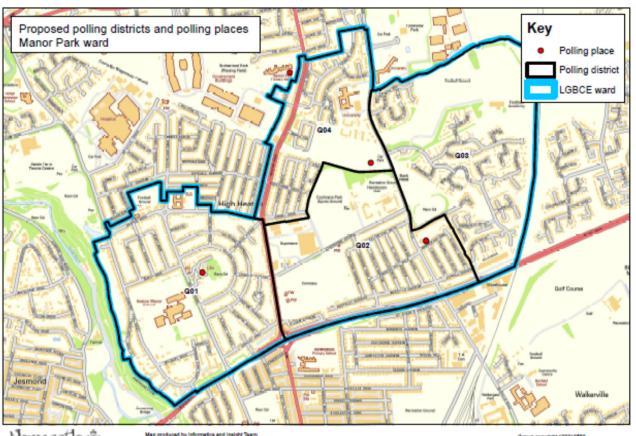

## Ward: Manor Park (Q)

This new ward is formed from parts of the former Dene and North Heaton wards. It is proposed to replace two temporary cabins located in the Lockside public House car park with permanent polling places, at Heaton Hawks Junior football xClub pavilion for electors in Q03 and an as yet unidentified location for electors within Q02. Electors in Q04 will use Benton Park School. The ward is wholly within East Parliamentary Constituency.

Newcastle

Map produced by informatics and insight Team People Directorate August 2017

Crown copyright 100019589 Ordnance Survey and Database rights 2017

| Ward       | Polling place<br>High Heaton Library, Newton Road                                                         | New<br>Polling<br>District<br>Q01 |                   | Proposed Changes                                                                                                                                                                                                                                                                                                                                                                                                   |                                                                                                                                                                                                                                                                                                                                                                                                                                                                                                                                                                                                                                                                                                                                                                                                                                                                                                                                                                                                                                                                                                                                                                                                                                                                                                                                                                                                                                                                                                                                                                                                                                                                                                                                                                                                                                                                                                                                                                                                                                                                                                                                                                                                                                                                                                                                               | Returing Officer Comments                                                                                                 |
|------------|-----------------------------------------------------------------------------------------------------------|-----------------------------------|-------------------|--------------------------------------------------------------------------------------------------------------------------------------------------------------------------------------------------------------------------------------------------------------------------------------------------------------------------------------------------------------------------------------------------------------------|-----------------------------------------------------------------------------------------------------------------------------------------------------------------------------------------------------------------------------------------------------------------------------------------------------------------------------------------------------------------------------------------------------------------------------------------------------------------------------------------------------------------------------------------------------------------------------------------------------------------------------------------------------------------------------------------------------------------------------------------------------------------------------------------------------------------------------------------------------------------------------------------------------------------------------------------------------------------------------------------------------------------------------------------------------------------------------------------------------------------------------------------------------------------------------------------------------------------------------------------------------------------------------------------------------------------------------------------------------------------------------------------------------------------------------------------------------------------------------------------------------------------------------------------------------------------------------------------------------------------------------------------------------------------------------------------------------------------------------------------------------------------------------------------------------------------------------------------------------------------------------------------------------------------------------------------------------------------------------------------------------------------------------------------------------------------------------------------------------------------------------------------------------------------------------------------------------------------------------------------------------------------------------------------------------------------------------------------------|---------------------------------------------------------------------------------------------------------------------------|
| Manor Park |                                                                                                           |                                   |                   | NEA in full, Electors 1 - 2546<br>Streets<br>Cragside<br>Newton Road<br>Total Electors - 2589                                                                                                                                                                                                                                                                                                                      | Electors<br>EAE 456-471 (16)<br>EAE 1197-1223 (27)                                                                                                                                                                                                                                                                                                                                                                                                                                                                                                                                                                                                                                                                                                                                                                                                                                                                                                                                                                                                                                                                                                                                                                                                                                                                                                                                                                                                                                                                                                                                                                                                                                                                                                                                                                                                                                                                                                                                                                                                                                                                                                                                                                                                                                                                                            | Use polling place in former NAE High Heaton<br>Library as centrally located                                               |
| Manor Park | Temporary buiding, car park of Lockside<br>Public House, Redhall Drive                                    | Q02                               | NBE               | NBE in full, Electors - 1739                                                                                                                                                                                                                                                                                                                                                                                       |                                                                                                                                                                                                                                                                                                                                                                                                                                                                                                                                                                                                                                                                                                                                                                                                                                                                                                                                                                                                                                                                                                                                                                                                                                                                                                                                                                                                                                                                                                                                                                                                                                                                                                                                                                                                                                                                                                                                                                                                                                                                                                                                                                                                                                                                                                                                               | Seeking alternative permanent polling place in<br>order to reduce the number of temporary units<br>used as polling places |
| Manor Park | Heaton Hawks Sports Pavillion, Coach<br>Lane, at junction with Greenlee Drive - <b>To</b><br>be confirmed |                                   | EBE               | EBE in full, Electors 1 - 1547                                                                                                                                                                                                                                                                                                                                                                                     |                                                                                                                                                                                                                                                                                                                                                                                                                                                                                                                                                                                                                                                                                                                                                                                                                                                                                                                                                                                                                                                                                                                                                                                                                                                                                                                                                                                                                                                                                                                                                                                                                                                                                                                                                                                                                                                                                                                                                                                                                                                                                                                                                                                                                                                                                                                                               | New polling place to replace a temporary unit                                                                             |
|            |                                                                                                           |                                   |                   | Total Electors - 1547                                                                                                                                                                                                                                                                                                                                                                                              |                                                                                                                                                                                                                                                                                                                                                                                                                                                                                                                                                                                                                                                                                                                                                                                                                                                                                                                                                                                                                                                                                                                                                                                                                                                                                                                                                                                                                                                                                                                                                                                                                                                                                                                                                                                                                                                                                                                                                                                                                                                                                                                                                                                                                                                                                                                                               |                                                                                                                           |
| Manor Park | Benton Park Primary School, Corchester<br>Walk                                                            | Q04                               | Part EAE/Part EDE | Part EAE Streets                                                                                                                                                                                                                                                                                                                                                                                                   | Electors                                                                                                                                                                                                                                                                                                                                                                                                                                                                                                                                                                                                                                                                                                                                                                                                                                                                                                                                                                                                                                                                                                                                                                                                                                                                                                                                                                                                                                                                                                                                                                                                                                                                                                                                                                                                                                                                                                                                                                                                                                                                                                                                                                                                                                                                                                                                      | Use polling place in former EDE (H04) seek<br>permanent polling place within Q04                                          |
|            |                                                                                                           |                                   |                   | Benton Road<br><b>Plus</b> part EDE                                                                                                                                                                                                                                                                                                                                                                                | EAE 1-63 (63)                                                                                                                                                                                                                                                                                                                                                                                                                                                                                                                                                                                                                                                                                                                                                                                                                                                                                                                                                                                                                                                                                                                                                                                                                                                                                                                                                                                                                                                                                                                                                                                                                                                                                                                                                                                                                                                                                                                                                                                                                                                                                                                                                                                                                                                                                                                                 |                                                                                                                           |
|            |                                                                                                           |                                   |                   | Streets<br>Ainthorpe Gardens<br>Benton Road<br>Birchwood Avenue<br>Birkdale Close<br>Carnoustie Close<br>Coach Lane<br>Corchester Walk<br>Cornel Road<br>Dunlop Close<br>Fairburn Avenue<br>Fairdale Avenue<br>Fairbul Close<br>Fairburn Green<br>Fairville Cresent<br>Fairwile Green<br>Fairwile Green<br>Fairwile Green<br>Fairwile Green<br>Fairwile Close<br>Benfold Close<br>Spalding Close<br>Spalding Close | Electors<br>EDE 1-5 (5)<br>EDE-295-386 (92)<br>EDE 464-546 (82)<br>EDE 547-575 (29)<br>EDE 627-657 (29)<br>EDE 627-644 (23)<br>EDE 710-765 (54)<br>EDE 770-765 (54)<br>EDE 772-822 (52)<br>EDE 823-842 (20)<br>EDE 843-880 (38)<br>EDE 843-880 (38)<br>EDE 843-880 (38)<br>EDE 973-997 (25)<br>EDE 973-997 (25)<br>EDE 973-997 (25)<br>EDE 973-997 (25)<br>EDE 973-997 (25)<br>EDE 973-997 (25)<br>EDE 1082-1216 (130)<br>EDE 1127-1374 (154)<br>EDE 1375-1482 (108)<br>EDE 1535-1723 (1771)<br>EDE 1834-1833 (20)<br>EDE 1834-1834 (20)<br>EDE 1834-1834 (20)<br>EDE 1834-1835 (20)<br>EDE 1834-1855 |                                                                                                                           |